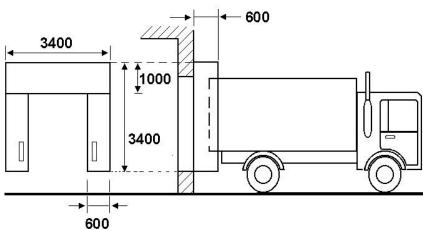

## **Structure characterisitcs**

| Outside width       |    | 2400 |
|---------------------|----|------|
| Outside width       | mm | 3400 |
| Side panels         | mm | 600  |
| Upper panel         | mm | 1000 |
| Outside height      | mm | 3400 |
| Depth               | mm | 600  |
| Suggested           |    |      |
| installation H from | mm | 4500 |
| truck floor         |    |      |
|                     |    |      |