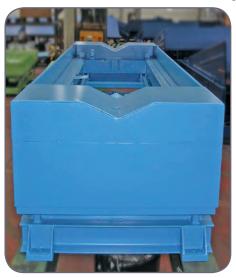

scissor tables up to 40.000 Kg capacity

tailored carpentry for special manufacturing

large tables - upper frame up to 12 m long

goods lift table with safety handrails

veichle loading lift with PVC bellow

upper frame with rolling bearings

lift connecting two floors

curtains and connection swing lip

table with hydraulic supporting arms

oversized lifting table with lateral curtains

shifting scissor table with chain drive

stronger upper frame for truck transit