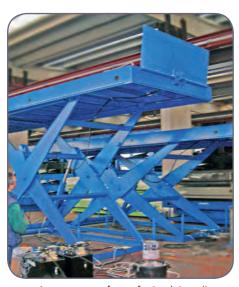

scissor tables up to 40.000 Kg capacity

tailored carpentry for special manufacturing

large tables - upper frame up to 12 m long

goods lift table with safety handrails

veichle loading lift with PVC bellow

upper frame with rolling bearings

lift connecting two floors

curtains and connection swing lip

table with hydraulic supporting arms

oversized lifting table with lateral curtains

shifting scissor table with chain drive

stronger upper frame for truck transit