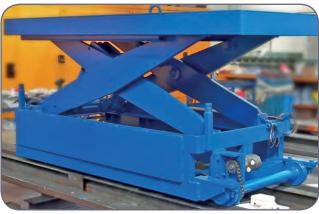

scissor tables up to 40.000 Kg capacity

tailored carpentry for special manufacturing

large tables - upper frame up to 12 m long

goods lift table with safety handrails

veichle loading lift with PVC bellow

upper frame with rolling bearings