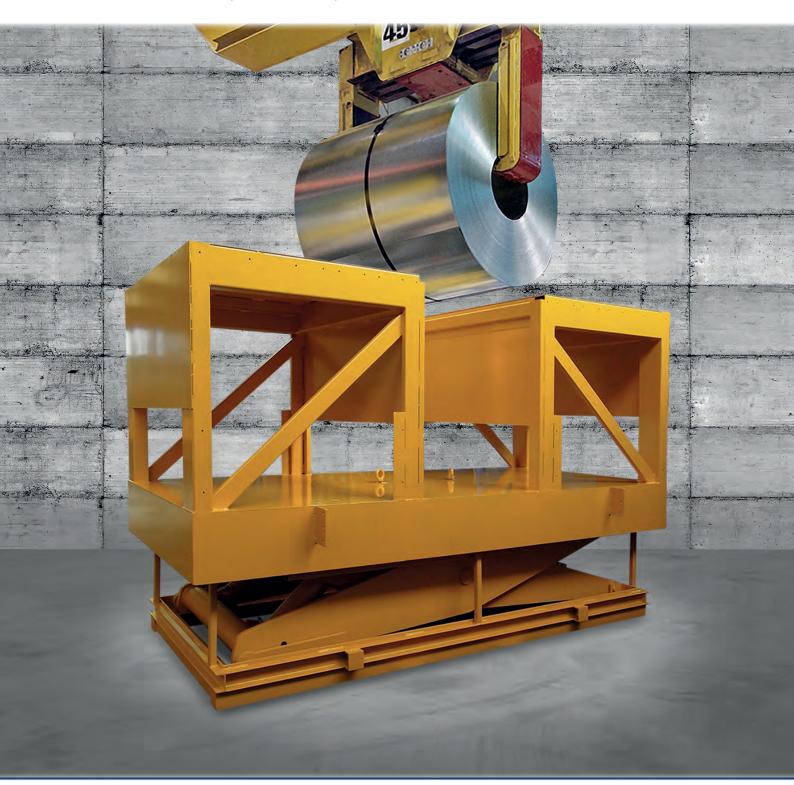

## "ArmoLift - Extra" tailor-made, robust, reliable.







Armo S.p.A. Has over the past four decades developed the quality of it's production, the efficiency of its industrial organisation and the experience of its staff

Armo S.p.A. is a company with a well-tried international inclination, leader in the Italian market, the highest level of special care to its partners and their needs, providing a wide range of unique applications and specific, carefully finished products.



scissor tables up to 40.000 Kg capacity



tailored carpentry for special manufacturing



large tables - upper frame up to 12 m long



goods lift table with safety handrails



veichle loading lift with PVC bellow



upper frame with rolling bearings



lift connecting two floors



curtains and connection swing lip



table with hydraulic supporting arms



oversize