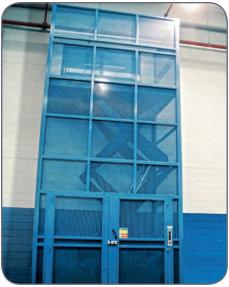

lift connecting two floors

curtains and connection swing lip

table with hydraulic supporting arms

oversized lifting table with lateral curtains

shifting scissor table with chain drive

stronger upper frame for truck transit