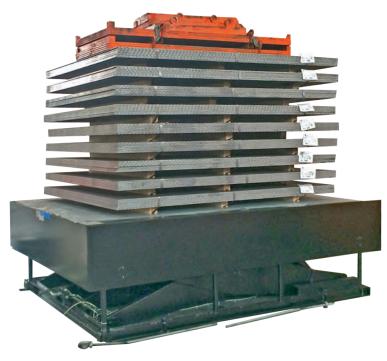

scissor tables up to 40.000 Kg capacity

tailored carpentry for special manufacturing

large tables - upper frame up to 12 m long

goods lift table with safety handrails

veichle loading lift with PVC bellow

upper frame with rolling bearings