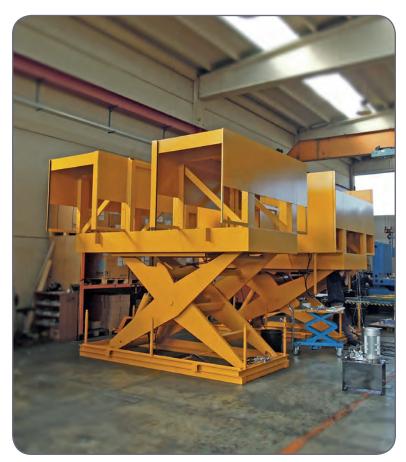

scissor tables up to 40.000 Kg capacity

tailored carpentry for special manufacturing

large tables - upper frame up to 12 m long

goods lift table with safety handrails

veichle loading lift with PVC bellow

upper frame with rolling bearings